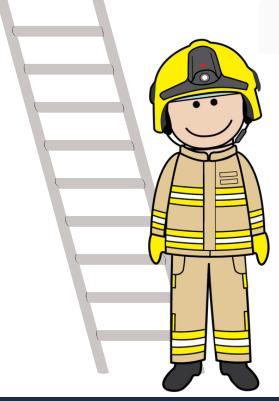

#### WITH THE FIREFIGHTERS

**How many** steps are on firefighter Molly's ladder?

Fire Of Fire Firefighters have big ladders to climb into buildings and rescue people.

WITH THE FIREFIGHTERS

What number should you call in an emergency?