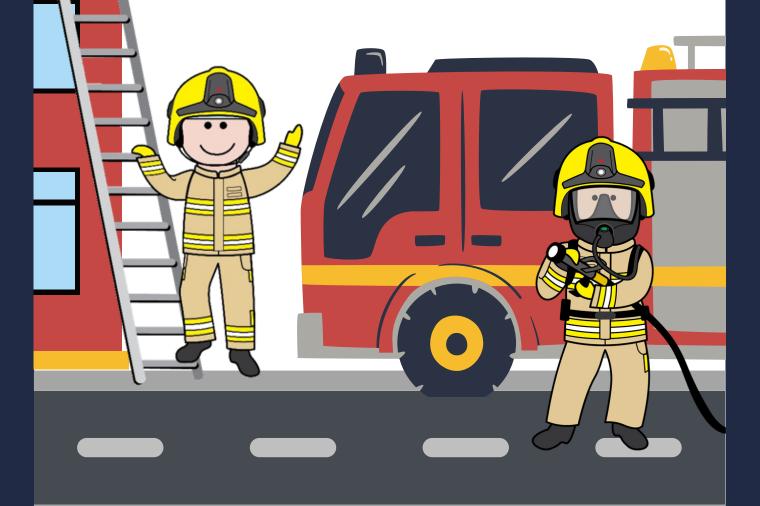

#### WITH THE FIREFIGHTERS

How many firefighters can you count?

Firefighters
wear SPECIAL
clothes that
keep them
safe from fire

WITH THE FIREFIGHTERS

How many matches has Elsa found? What should she do?

is the rhyme! Lighters and matches **NEVER** TOUCH, they can hurt you very much!

#### WITH THE FIREFIGHTERS

**How many** steps are on firefighter Molly's ladder?

Fire Of Fire Firefighters have big ladders to climb into buildings and rescue people.

WITH THE FIREFIGHTERS

What number should you call in an emergency?