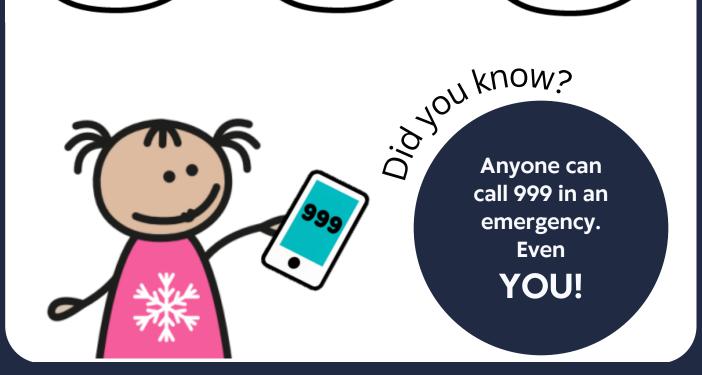

#### WITH THE FIREFIGHTERS

**How many** steps are on firefighter Molly's ladder?

Fire Of Fire Firefighters have big ladders to climb into buildings and rescue people.

WITH THE FIREFIGHTERS

What number should you call in an emergency?