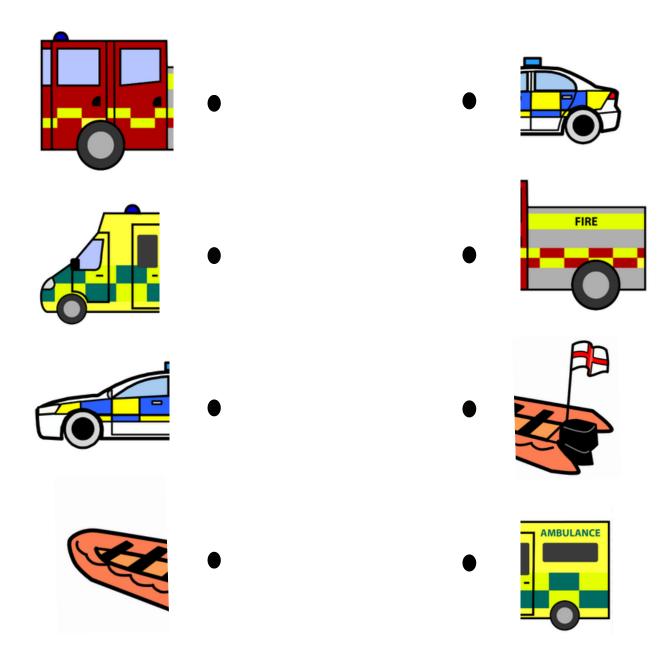

#### **MATCH US UP**

Match up the emergency service vehicles to make them complete again!

Can you remember which number to call in an emergency?