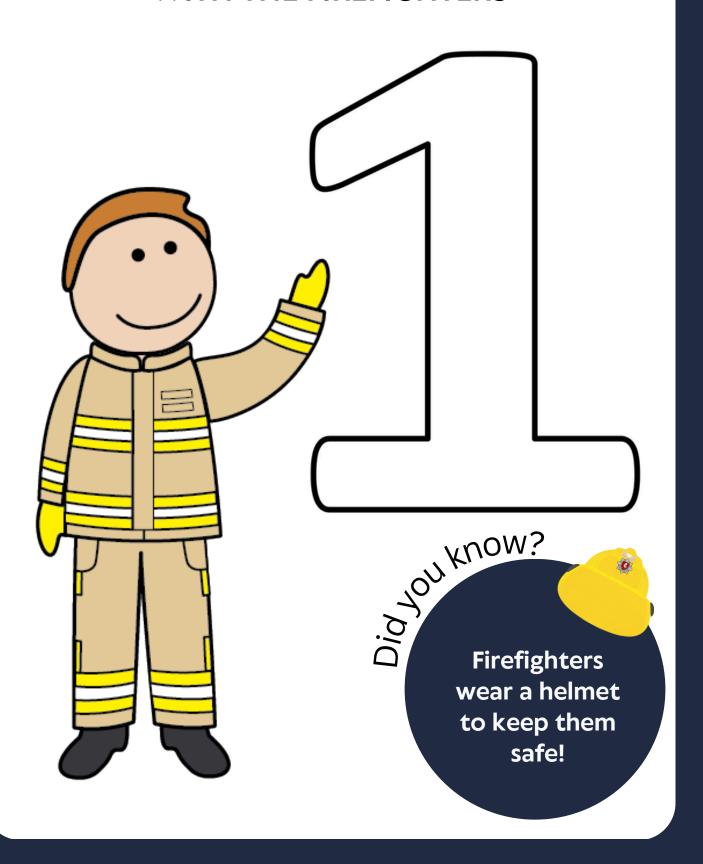

#### WITH THE FIREFIGHTERS

How many firefighters can you count?

Firefighters
wear SPECIAL
clothes that
keep them
safe from fire

WITH THE FIREFIGHTERS

How many matches has Elsa found? What should she do?

is the rhyme! Lighters and matches **NEVER** TOUCH, they can hurt you very much!