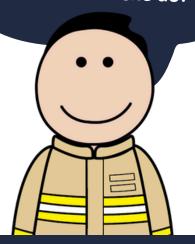

WITH THE FIREFIGHTERS

Flash works for the Fire Service. How many can you count?

Syou know? **Firefighters** have special equipment to help rescue animals