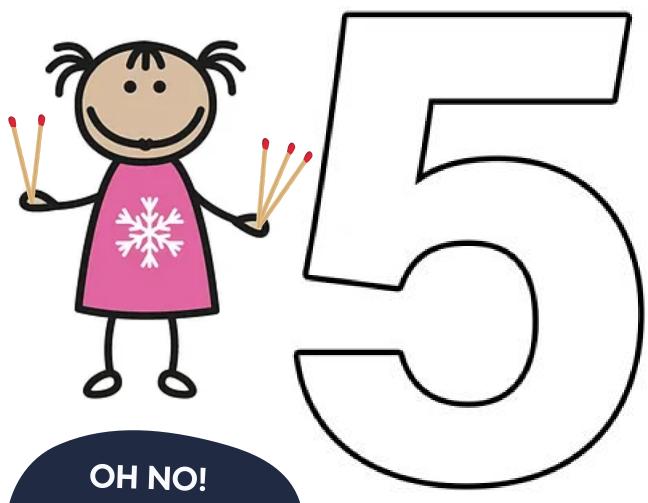

#### WITH THE FIREFIGHTERS

How many firefighters can you count?

Firefighters
wear SPECIAL
clothes that
keep them
safe from fire

WITH THE FIREFIGHTERS

How many matches has Elsa found? What should she do?

is the rhyme! Lighters and matches **NEVER** TOUCH, they can hurt you very much!