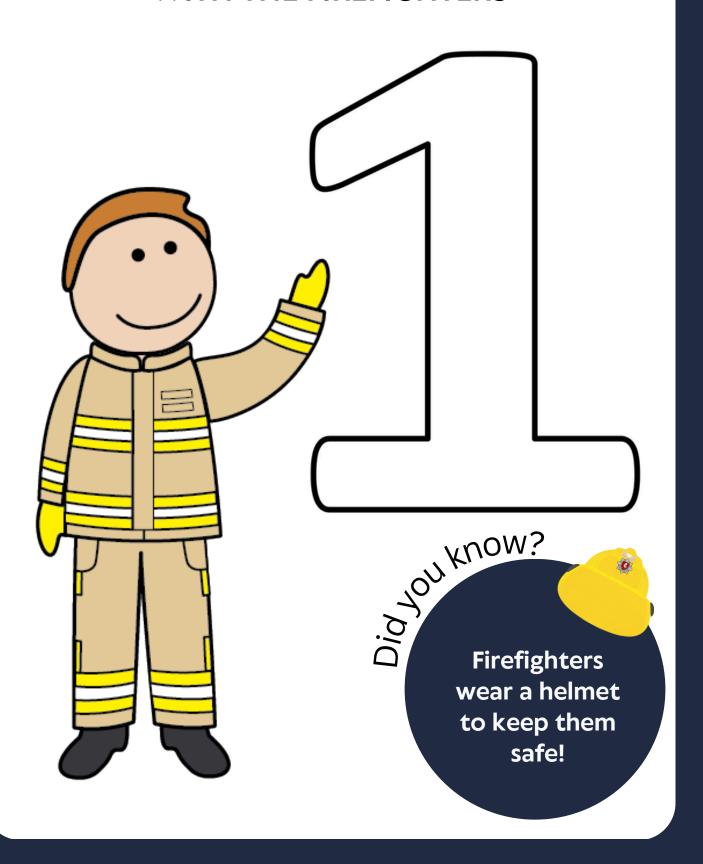

#### WITH THE FIREFIGHTERS

How many firefighters can you count?

Firefighters
wear SPECIAL
clothes that
keep them
safe from fire

WITH THE FIREFIGHTERS

left out!

How many can you count?

is the thyme! Lighters and matches **NEVER TOUCH**, they can hurt you very much!