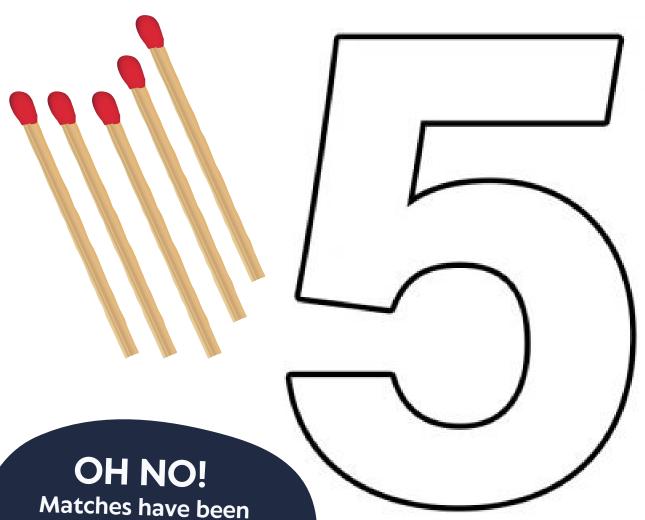

#### WITH THE FIREFIGHTERS

How many firefighters can you count?

Firefighters
wear SPECIAL
clothes that
keep them
safe from fire

WITH THE FIREFIGHTERS

left out!

How many can you count?

is the thyme! Lighters and matches **NEVER TOUCH**, they can hurt you very much!