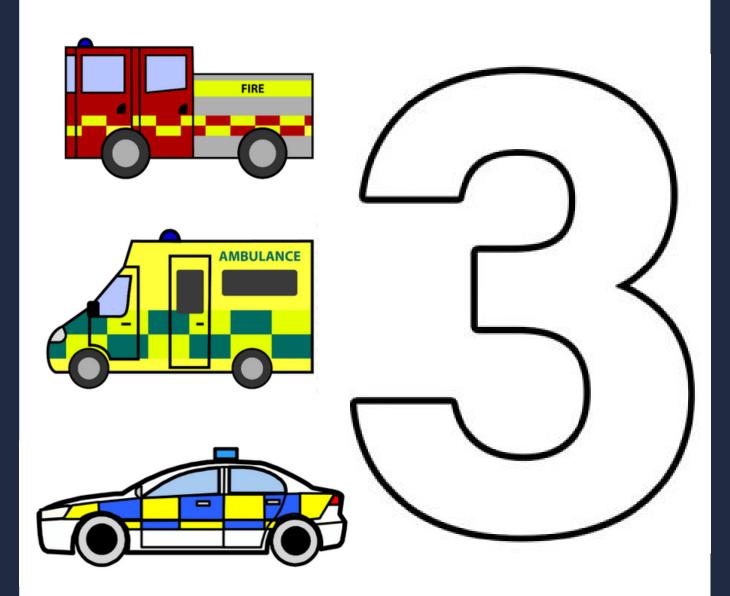

#### WITH THE FIREFIGHTERS

There are 4 emergency services. Can you name the FOURTH one?

**CLUE: They help people at sea** 