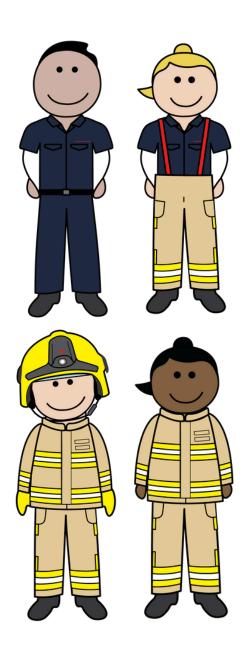

#### WITH THE FIREFIGHTERS

How many firefighters can you count?

Firefighters
wear SPECIAL
clothes that
keep them
safe from fire

WITH THE FIREFIGHTERS

left out!

How many can you count?

is the thyme! Lighters and matches **NEVER TOUCH**, they can hurt you very much!