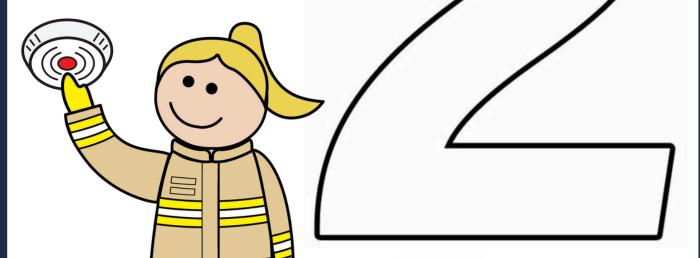

#### WITH THE FIREFIGHTERS

How many smoke alarms can you see?

Ask your grown ups to check the smoke alarms. Do they make a loud noise?