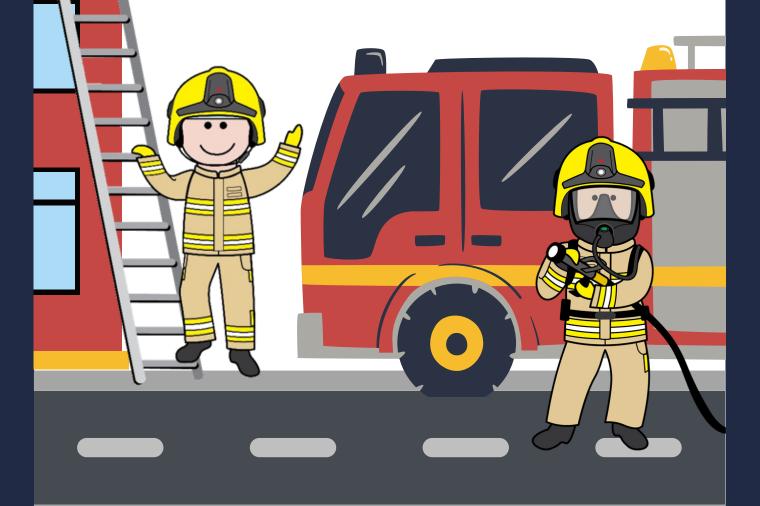

#### WITH THE FIREFIGHTERS

**How many** steps are on firefighter Molly's ladder?

Fire Of Fire Firefighters have big ladders to climb into buildings and rescue people.

WITH THE FIREFIGHTERS

What number should you call in an emergency?