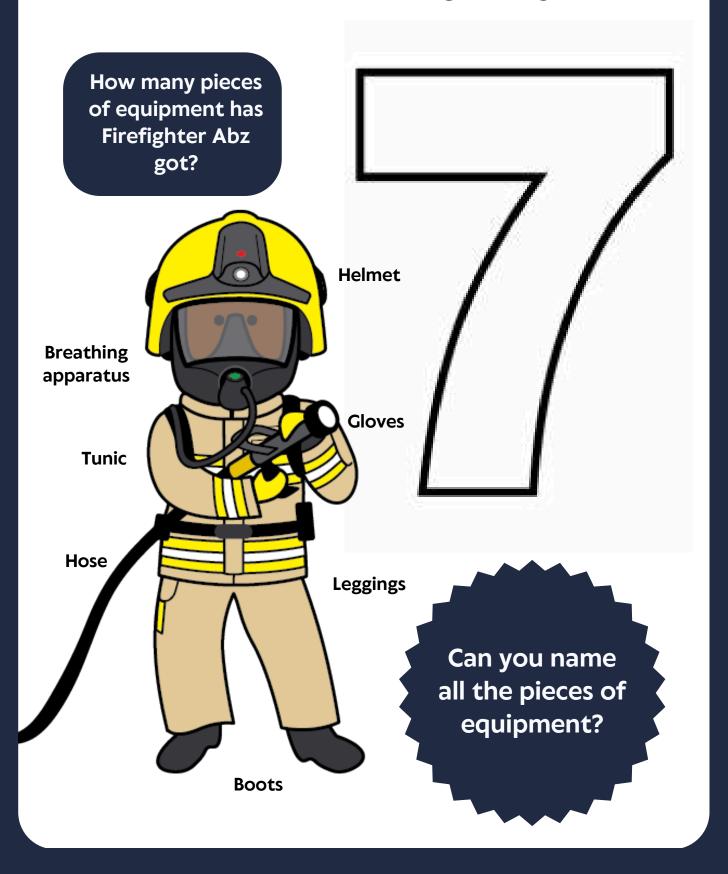

#### WITH THE FIREFIGHTERS

How many firefighters can you count?

Firefighters
wear SPECIAL
clothes that
keep them
safe from fire

WITH THE FIREFIGHTERS

left out!

How many can you count?

is the thyme! Lighters and matches **NEVER TOUCH**, they can hurt you very much!